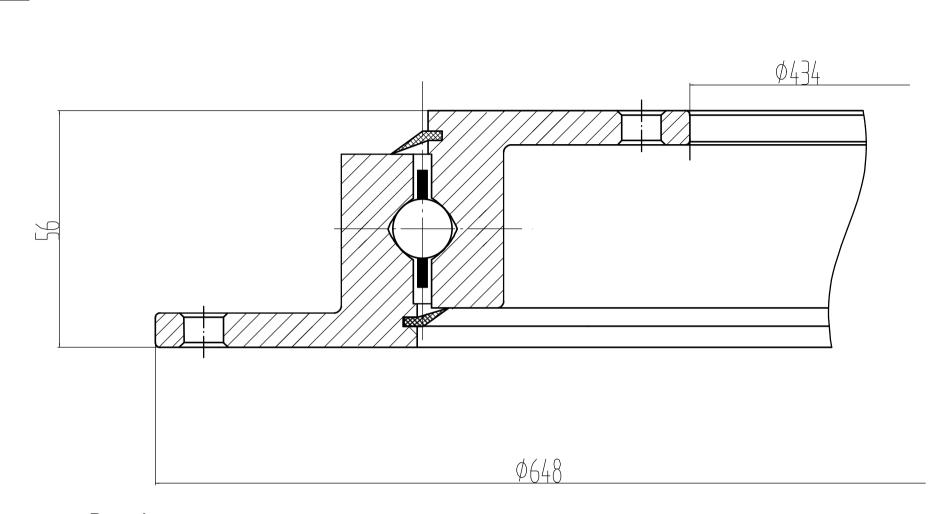

## Remark:

1. Luoyang Jiecheng Bearing Technology Co., Ltd is a technical Inc, specialize in designing and manufacturing slewing ring bearing, we can design and manufactur all kinds of slewing bearing according to client's requirement.

2. This drawing is reference for user, if you need formal drawing, please contact with us sales@jcb-bearing.com,

the official drawing will be sent after order confirmation.

|                | Adic 9 (105, In.3) Linnerg med, Leyung, Nesen, Siba. Pentek 17 (100) Plant: A-8378-Adit (157) Plant: A-8378-Adit (157) E-and keship (1)-besendi, pase E-and keship (1)-besendi, pase |
|----------------|--------------------------------------------------------------------------------------------------------------------------------------------------------------------------------------|
|                | Lucyang Jiecheng Bearing Technology Co., Ltd                                                                                                                                         |
| VU. 10. 0544 V |                                                                                                                                                                                      |